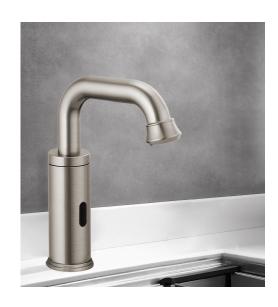

## COMMERCIAL BRUSHED NICKEL TOUCHLESS AUTOMATIC SENSOR FAUCET SPECIFICATIONS

## **FEATURES**

Commercial Grade Faucet, ADA Compliant, Cast Brass Spout, Quick Connect Fittings, Integrated Water Shut-off, Hygienic Line Flush, Water Usage and Battery Strength Reporting, Self-adapting Sensor