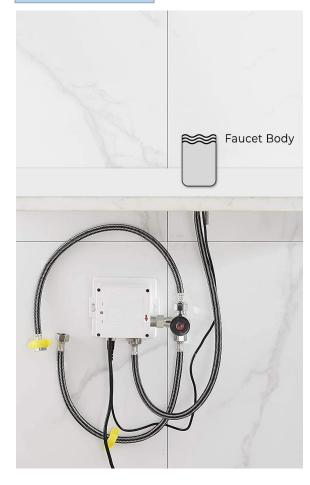

Dia.of inlet / outlet pipe: G1/2"

Flux: ≥0.07L/S

Power Supply: Box Transformer (BOX)

Temperature Mixer: Below Deck Manual Mixing Valve (BDM)

Factory Default Timeout: 30s Factory Default GPC: 0.75

Working pressure: 0.05 - 1.6 Mpa